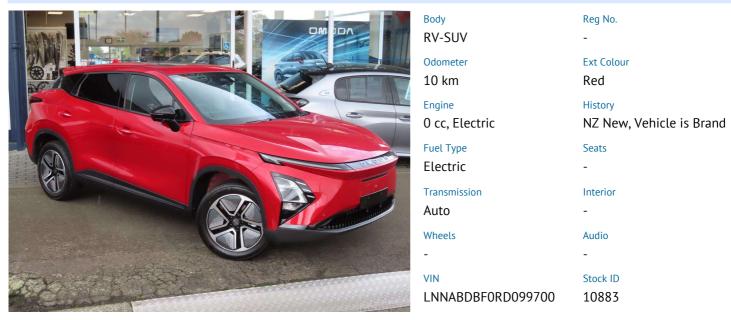

## 2024 Omoda E5 FULL EV EX 61KwH

## SAVE \$10,000!!!

The new OMODA E5 SUV. Stylish and good-looking, with an impressive list of safety and infotainment features, this new ELECTRIC SUV has arrived in New Zealand.

The OMODA E5 EX is a high-spec model. It offers a range of features, including Wireless Apple CarPlay & Android Auto, 360-degree camera, wireless phone charger, adaptive cruise control, digital dash and much more.

All E5 models are backed by a 7-year unlimited km warranty, 7-year roadside assistance package AND 8-year/160,000km battery warranty.

Designed with a sleek, aerodynamic body, the E5 boasts a striking appearance that commands attention. It features an innovative powertrain, ensuring low emissions without compromising on performance.