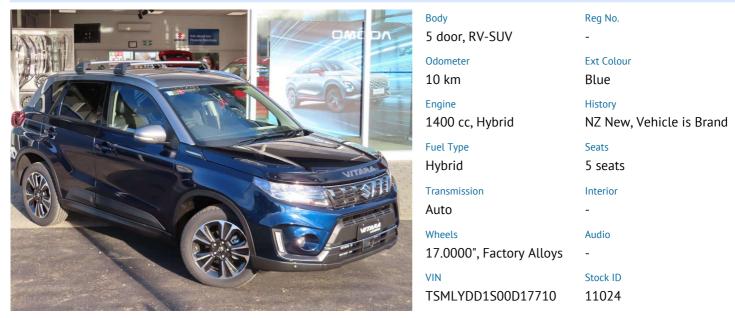

## 2024 Suzuki Vitara HYBRID JLX AUTO - SAFARI

SAVE \$1000 + GET 6.9% FINANCE \$192 P/W - 60 MONTHS - \$0 DEF

Cash Price Includes GST \$41,990

+ on-road-costs of \$990

Finance this vehicle from onlv \$184.22

## SPECIAL EDITION SAFARI MODEL IN SPHERE BLUE WITH SILVER ROOF

COMES WITH ROOF RACKS, SIDE MOULDINGS, CARGO TRAY, BONNET PROTECTOR AND BLACK FOG BEZEL SURROUND.

Perfect for escaping everyday, the new Suzuki Vitara Hybrid is a master of disguise. This suave-looking SUV combines hybrid efficiency with Suzukis BoosterJet turbo engine for deceptively smooth and ever-efficient performance. Along with all the clever comforts and street-smart technology for a quick getaway, you'll be on the run before you know it.