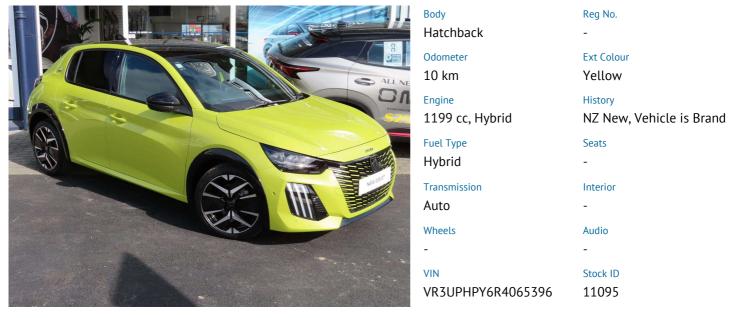

## 2024 Peugeot 208 GT HYBRID 1.2PT MHEV

Introducing the brand new 2024 Peugeot 208 GT MHEV in stunning Agueda Yellow! This stylish and sporty hatchback combines cutting-edge design with innovative hybrid technology, offering exceptional fuel efficiency and a dynamic driving experience.