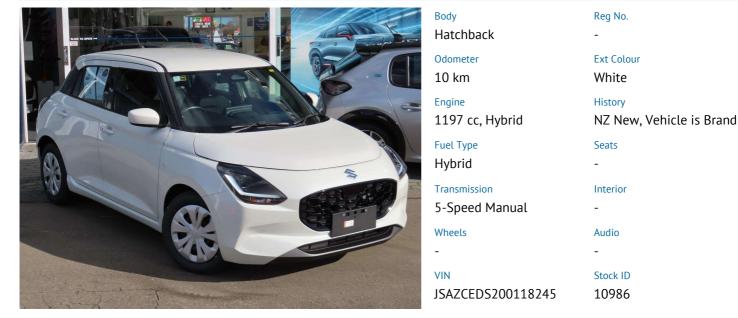

## 2025 Suzuki Swift GLS HYBRID MANUAL

SAVE \$1,000 + GET 5.9% FINANCE FOR ONLY \$112 P/W - \$0 DEPOSIT

- \* ORC payable to dealer
- \* ORC payable to dealer

\$24,990

+ on-road-costs of \$1,295

**Cash Price** 

Includes GST

Gain peace of mind with Mechanical Breakdown Insurance. Ask us how. The all new Suzuki Swift GLS 1.2 Manual Hybrid is a recent addition to the popular Swift lineup, blending sporty performance, advanced hybrid technology, and modern features. Heres a detailed look at this new model:

Hybrid Efficiency: The 1.2L petrol hybrid engine delivers outstanding fuel efficiency without compromising on performance. Enjoy reduced emissions and lower fuel costs while experiencing the peppy and responsive drive that the Swift is known for.

Modern Design: The Swift GLS boasts a bold and stylish design, featuring a dynamic front grille. sleek lines. and distinctive LED

www.kiddmotorgroup.co.nz

\* Finance calculation based on a 60 month term, no deposit and with an example annual fixed interest rate of 3.9%. Actual interest rate may be higher or lower. Includes an establishment fee of \$473.00. Full term total amount payable of \$29,494.96. Estimate only, not an offer of finance. Terms, conditions and lending criteria apply.