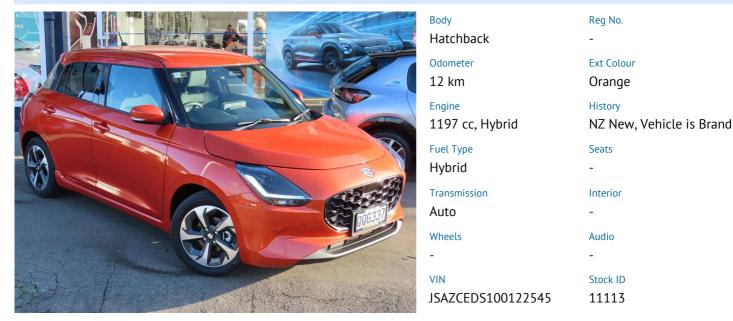

## 2025 Suzuki Swift RSC HYBRID AUTO

\$134 P/W - \$0 DEP - 5.9% FINANCE - 60 MONTHS

\* ORC payable to dealer

The all new Suzuki Swift RSC 1.2 CVT Hybrid is a recent addition to the popular Swift lineup, blending sporty performance, advanced hybrid technology, and modern features. Heres a detailed look at this new model:

Modern Design: The Swift RSC boasts a bold and stylish design, featuring a dynamic front grille, sleek lines, and distinctive LED headlights. The aerodynamic profile enhances both aesthetics and efficiency, making it a head-turner on the road.