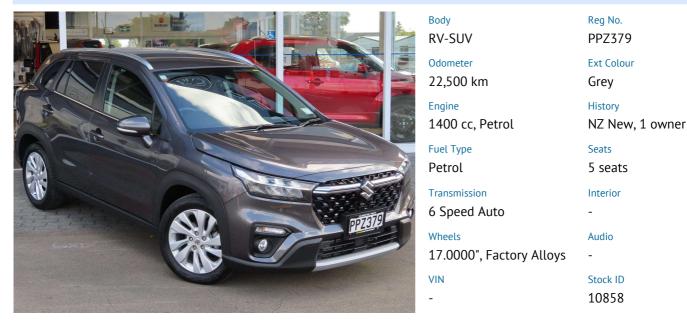

## 2022 Suzuki S-Cross JX 1.4 TURBO

## NZ NEW - 1 OWNER - LOW KMS

The all-new S-Cross is finally here! Strong, sophisticated and adventurous, this breath taking SUV is your ticket to freedom. Feel your worries melt away as you relax into your own pod of personal comfort, protected by the latest in safety technology and powered by performance-enhancing efficiency.

With its distinctive piano-black front grille, chrome accents and square wheel arches, the new S-Cross exudes a self-assured elegance. Its front and rear LED lamps light the way in style, while the silver roof rails add to the SUVs refined, aerodynamic design. Be bold, brave and free as you hit the road in search of your next adventure.

Experience the connection as the 1.4-litre BoosterJet directinjection turbo engine in the S-Cross maximises torque for dynamic performance and superior fuel economy. Soar along with the 6stage auto for outstanding acceleration and cruising efficiency.

**Cash Price** 

Includes GST, Registration & Licensing \$28,990

Finance this vehicle from only

\$147.27 per week\* Total Amount Payable \$38,290.12

Gain peace of mind with Mechanical Breakdown Insurance. Ask us how.