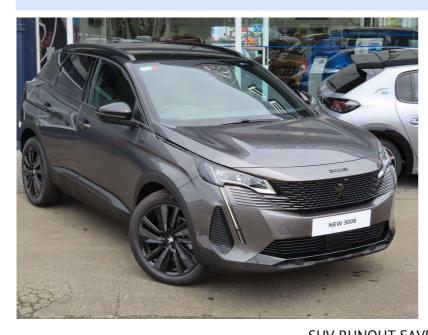

## 2024 Peugeot 3008 GT - 1.6PT - 8 SPEED AUTO

Body Reg No. 5 door, RV-SUV Odometer Ext Colour 15 km Grey Engine History 1598 cc, Petrol NZ New, Vehicle is Brand Fuel Type Seats Petrol 5 seats Transmission Interior Black 8-Speed Auto Wheels Audio 19.0000", Factory Alloys VIN Stock ID VF3M45GF6RS049627 11120