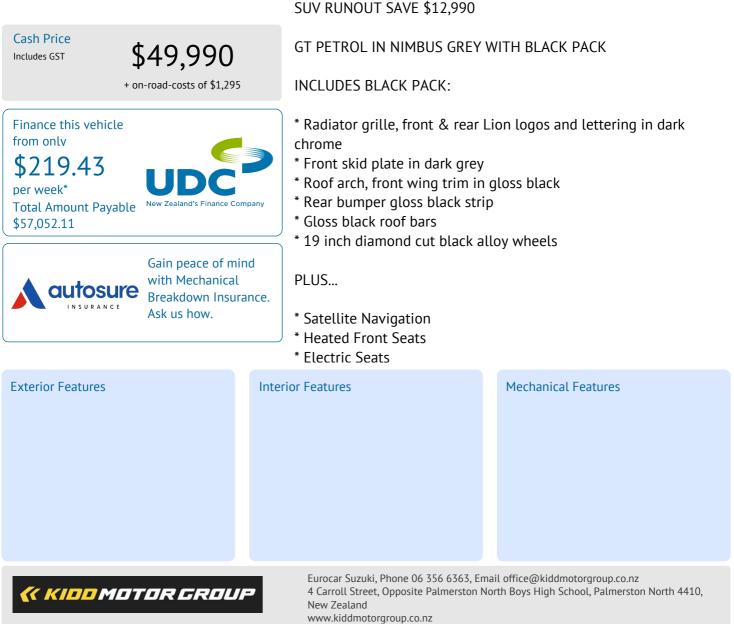

\* Finance calculation based on a 60 month term, no deposit and with an example annual fixed interest rate of 3.9%. Actual interest rate may be higher or lower. Includes an establishment fee of \$473.00. Full term total amount payable of \$57,052.11. Estimate only, not an offer of finance. Terms, conditions and lending criteria apply.