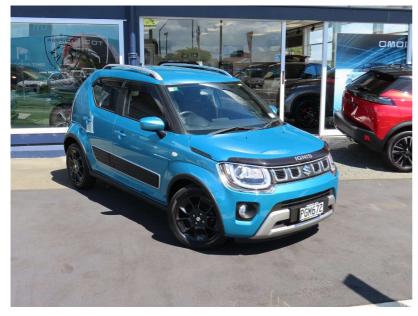

## 2022 Suzuki Ignis LTD AUTO

\$18,990

New Zealand's Finance Company

Gain peace of mind

Breakdown Insurance.

with Mechanical

Ask us how.

**Cash Price** 

autosure

| Body                     | Reg No.         |
|--------------------------|-----------------|
| 5 door, RV-SUV           | PGM672          |
| Odometer                 | Ext Colour      |
| 59,555 km                | Blue            |
| Engine                   | History         |
| 1242 cc, Petrol          | NZ New, 1 owner |
| Fuel Type                | Seats           |
| Petrol                   | 4 seats         |
| Transmission             | Interior        |
| Auto                     | -               |
| Wheels                   | Audio           |
| 16.0000", Factory Alloys | -               |
| VIN                      | Stock ID        |
| -                        | 11431           |

NZ NEW - LIMITED MODEL

Here it is. The super compact SUV, with the latest features, big attitude and retro-cool styling. With loads of space, great visibility and technology at your fingertips, the new Ignis is a real stand-out. Plus rock your own style with a funky range of customisable accessories.