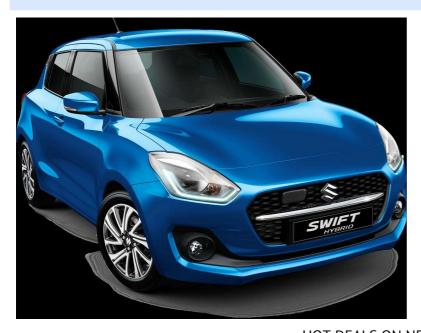

## 2024 Suzuki Swift RS HYBRID AUTO

| Body                     | Reg No.                  |
|--------------------------|--------------------------|
| 5 door, Hatchback        | -                        |
| Odometer                 | Ext Colour               |
| 10 km                    | Blue                     |
| Engine                   | History                  |
| 1197 cc, Hybrid          | NZ New, Vehicle is Brand |
| Fuel Type                | Seats                    |
| Hybrid                   | 5 seats                  |
| Transmission             | Interior                 |
| Auto                     | -                        |
| Wheels                   | Audio                    |
| 16.0000", Factory Alloys | -                        |
| VIN                      | Stock ID                 |
| JSAAZCA3S00567747        | 62281898                 |