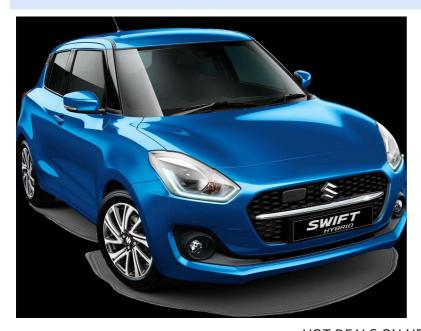

## 2025 Suzuki Swift RS HYBRID AUTO

| Body                     | Reg No.                  |
|--------------------------|--------------------------|
| 5 door, Hatchback        | -                        |
| Odometer                 | Ext Colour               |
| 10 km                    | Blue                     |
| Engine                   | History                  |
| 1197 cc, Hybrid          | NZ New, Vehicle is Brand |
| Fuel Type                | Seats                    |
| Hybrid                   | 5 seats                  |
| Transmission             | Interior                 |
| Auto                     | -                        |
| Wheels                   | Audio                    |
| 16.0000", Factory Alloys | -                        |
| VIN                      | Stock ID                 |
| JSAAZCA3S00567747        | 62281898                 |